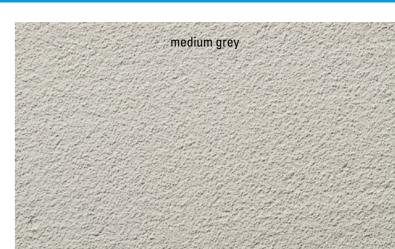

m

#### Nafuquick

- Fine filler for layer thicknesses up to 6 mm
- Suitable for filling large areas
- Largest grain size 0.35 mm

#### Nafuquick uni

- Universal filler for layer thicknesses up to 20 mm
- Closing of deeper cavities and rigid prefabricated joints
- Maximum grain size 0.7 mm

Note: Colour deviations from the original tones are due to the printing process and the material. For precise assessment, test areas must be created. The colour shade can only be assessed after complete drying. Further information on application and properties can be found in our "Concrete cosmetics" application manual. When using Nafuquick products, the technical data sheets and safety data sheets must be observed.

# Nafuguick uni concrete grey cement grey concrete grey

#### Nafuquick HT / HT fine



MC-Bauchemie Müller GmbH & Co. KG Concrete Industry Am Kruppwald 1-8 46238 Bottrop, Germany

Phone:+49 2041 101-50Fax:+49 2041 101-588

Cl@mc-bauchemie.com www.mc-bauchemie.com



Contact details