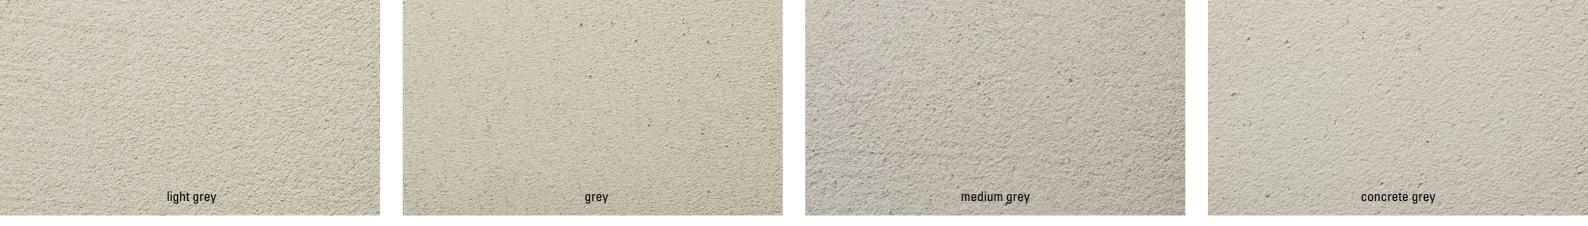

### Nafuquick

Colour overview

EXPERTISE CONCRETE COSMETICS





#### Nafuquick

## **Nafuquick**

When it comes to repairs and joint fillings in shell constructions or to fillings on hot concrete, the Nafuquick product range is the right choice. The range includes universal fillers and thermal fillers in a medium and fine grain size quality. Whether you want to carry out a measure on a standard or warm concrete - with the Nafuquick range we offer you the right product for your requirements.

- Polymer-modified
- Ready to use
- Weather and frost resistant
- Abrasion and light-resistant pigmentation

#### Nafuquick HT / HT fine

- Thermal filler for layer thicknesses up to 10 / 8 mm
- For small demolitions and surface fillings
- For substrate temperatures up to + 70 °C
- Largest grain size 0.35 / 0.25 mm

#### Nafuquick

- Fine filler for layer thickne